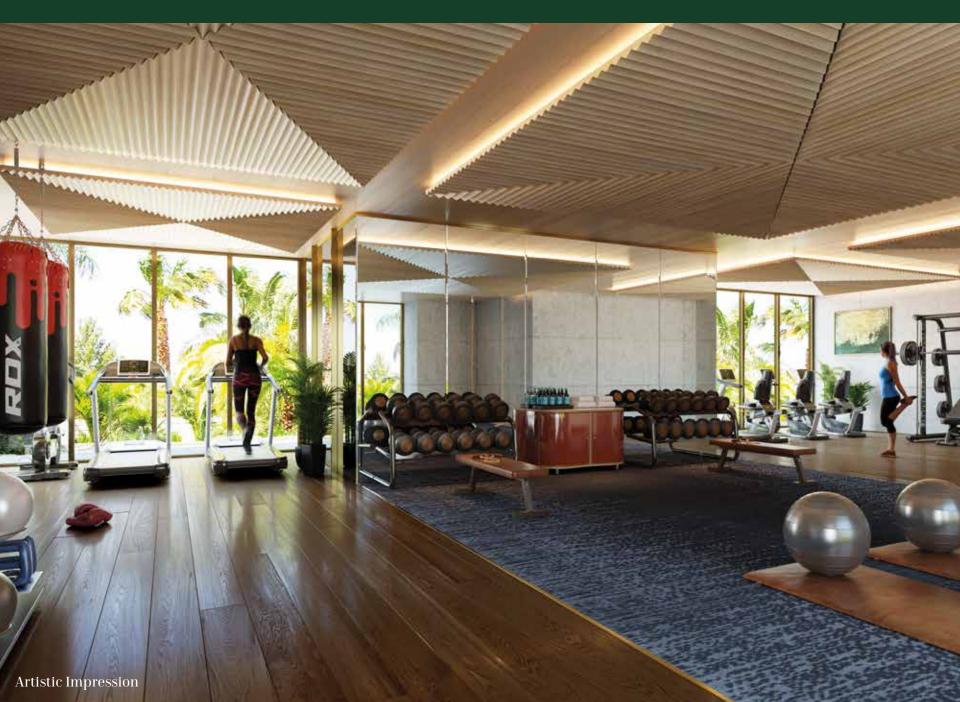

#### ARAV

- Fitness centre
- Library & reading lounge
- Swimming pool
- Observation deck

#### INDOOR COMMON AMENITIES:

- Reception and lounge space
- Spa
- Activity room
- Multipurpose games hall (Indoor games room/ Badminton court)
- Café
- Ancillary retail

#### OUTDOOR COMMON AMENITIES:

- Open party area
- Jogging track
- Kid's play area
- Cricket pitch

## A WORLD OF INDULGENT AMENITIES