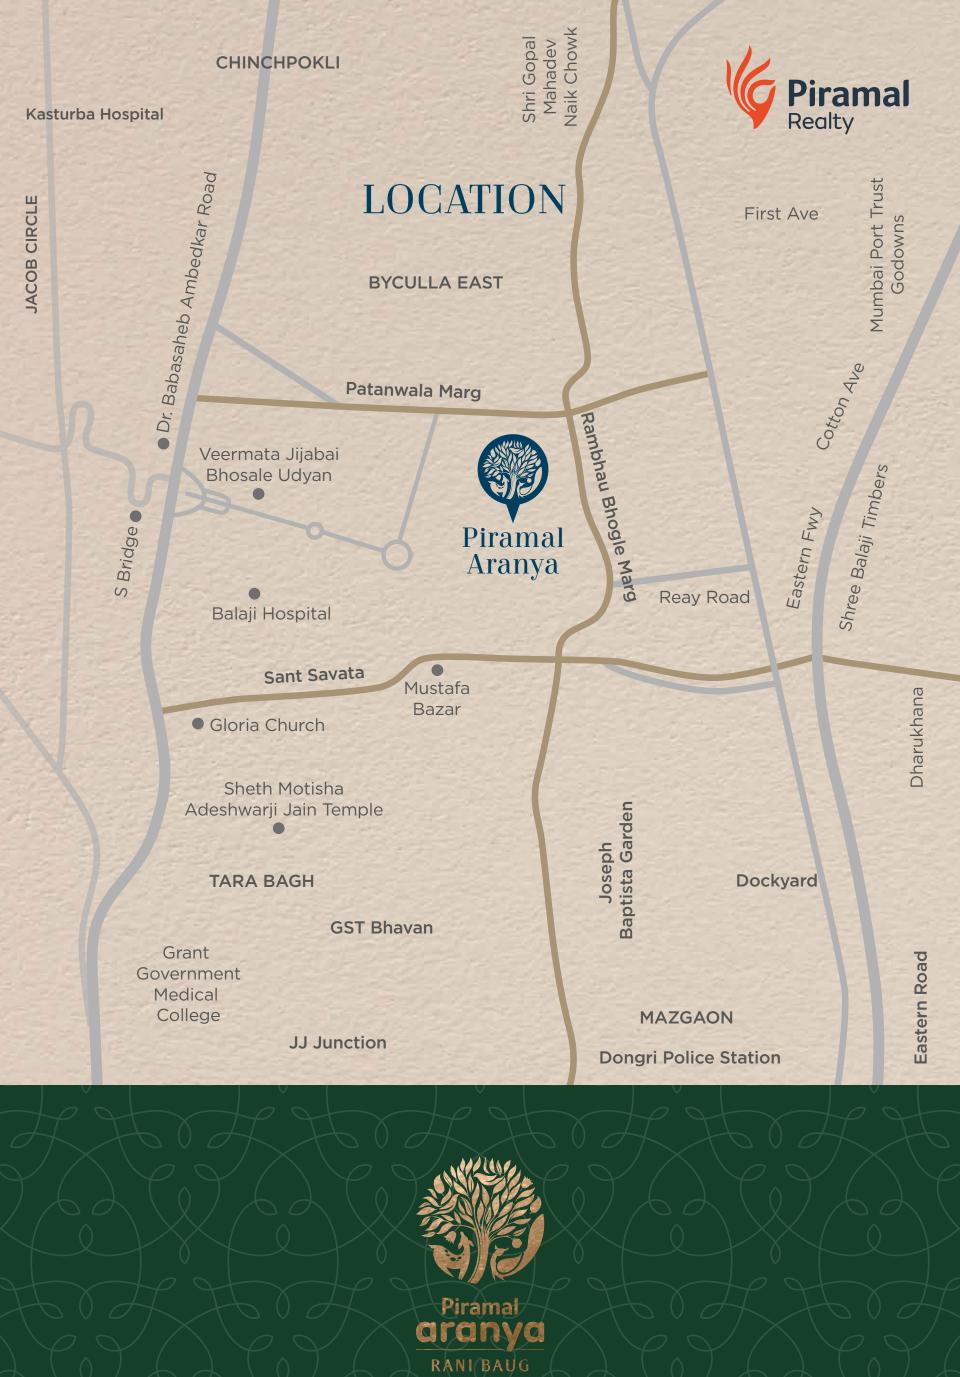

## **IMPORTANT PLACES**

|                  | Lower Parel Business District        | 3.2 KM  |
|------------------|--------------------------------------|---------|
|                  | Bandra Kurla Complex                 | 12.6 KM |
| ADA              | St. Mary's School                    | 2.0 KM  |
|                  | Christ Church School                 | 2.1 KM  |
| ~                | St. Xavier's College                 | 5.8 KM  |
| Y.               | H.R. College of Commerce & Economics | 7.1 KM  |
| 0                | ITC Grand Central                    | 2.7 KM  |
|                  | The St. Regis Mumbai                 | 4.7 KM  |
| 211              | The Willingdon Sports Club           | 4.7 KM  |
| 0                | Royal Western India Turf Club        | 6.2 KM  |
| Å                | Magazine Street Kitchen              | 1.5 KM  |
| र्चि             | Goyaa                                | 0.6 KM  |
| 0                | Wockhardt Hospital                   | 3.4 KM  |
| ( <del>C</del> ) | Breach Candy Hospital                | 6.3 KM  |
|                  | Mumbai Domestic Airport              | 15.8 KM |
| 20 23            |                                      |         |
| db               | Mumbai International Airport         | 16.1 KM |
|                  |                                      |         |

## Sales Office Address:

Gate A, 25, ES Patanwala Marg, Near Rani Baug, Opp. MGM School, Byculla East, Mumbai - 400010, Maharashtra, India